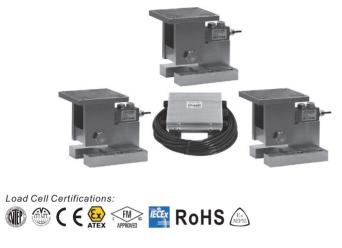

## **Description:**

The MK3-563YHM2 weigh module kit features three best-selling 563YH-23 true shear beam load cells and weigh modules, including home run cable and junction box. Each kit comes with an IP65 water-resistant junction box and 25ft cable.

## **Complete Set Includes:**

- (3 pcs) Three 563YH-23-3Klb Alloy Steel single-ended true shear beam load cells
- (3 pcs) Three 563YHM2-(0.1-SE5)Klb Alloy Steel weigh modules
- (1 pcs) One J04SS water-resistant junction box
- (1 roll) 25ft (7.62m) cable, 4-wire PVC cable with both copper braid & foil shielding (CB4-5.1-25ft)