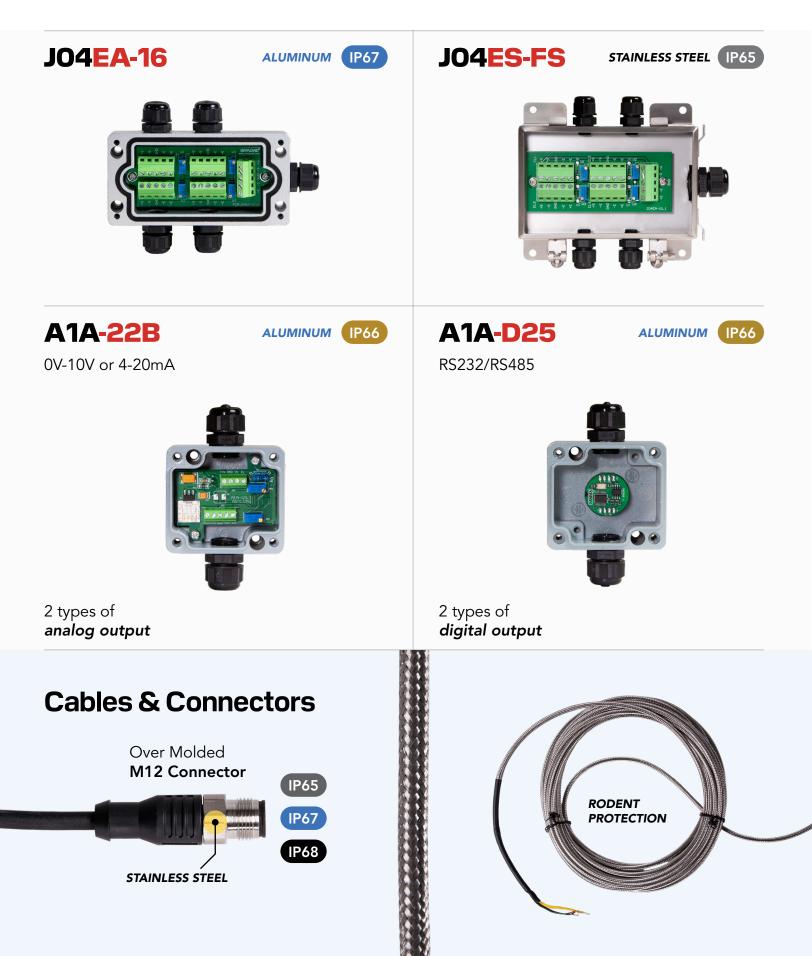

| NICKEL PLATING Available                | Interchangeable with:                                             |

**ELECTROPHORETIC** PAINT OPTIONS

**STAINLESS STEEL:** Electrolytic Polishing + Electrophoretic Paint

ALLOY STEEL: Sandblasting Nickel Plating + Electrophoretic Paint

### **Junction Box & Amplifiers**



### **Manufacturing Capability**

ANYLOAD has the capability to fulfill orders from a few pieces to 10,000+ pieces. Our vertically integrated setup allows us to design, research, test, manufacture and perform quality assurance all under one roof.

Our structure allows us to move efficiently through every step of the process while keeping you 100% informed the entire way. We take pride in our customer service and engineering team's ability to communicate clearly to help complete your project on time and on budget.













1-855-269-5623 **www.anyload.com** 

© 2024 Anyload Weigh & Measure Inc. PN-240906-A Specifications subject to change without notice.