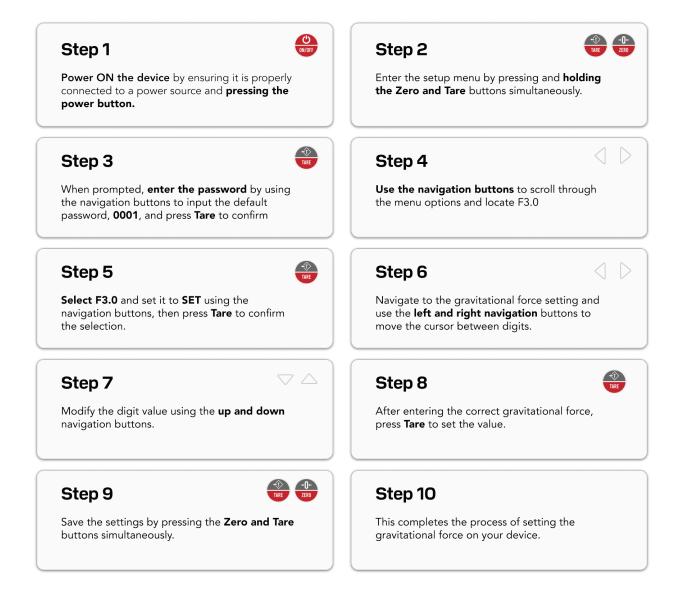

## **HOW TO SET UP (ON AN ANYLOAD INDICATOR):**

Power on the device by ensuring it is properly connected to a power source and pressing the power button.

To enter the setup menu, press and hold the Zero and Tare buttons simultaneously. When prompted to enter the password, use the navigation buttons to input the default password, 0001, and press Enter to confirm.

Use the navigation buttons to scroll through the menu options and locate F3.0. Select F3.0 and set it to SET using the navigation buttons, then press Enter to confirm the selection. Navigate to the gravitational force setting and use the left and right navigation buttons to move the cursor between digits. Use the up and down navigation buttons to modify the digit value.

After entering the correct gravitational force, press Enter to set the value. To save the settings, press the Zero and Tare buttons simultaneously. This completes the process of setting the gravitational force on your device.