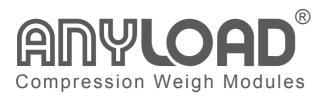

## MK4-102EHM2

Weigh Module Kit

## **DESCRIPTION:**

The MK4-102EHM2 weigh module kit uses four double-ended beam load cells to provide a high degree of durability for your hopper and tank weighing applications.

Common applications include medium-to-heavy-capacity bins, hopper, and tank weighing, and other bulk material measurement needs. The kit is a stable weighing solution for medium-to high-capacity ranges. Each kit comes with an IP67 water-resistant junction box and 65ft of cable.