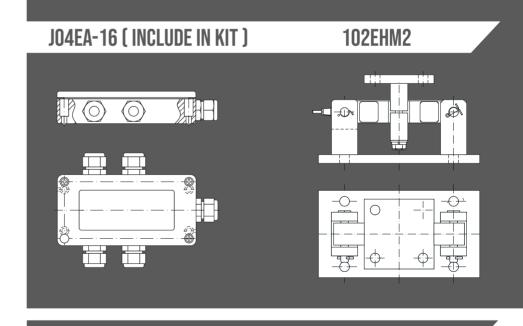

## MK4-102EHM2

Weigh Module Kit

## **DESCRIPTION:**

The MK4-102EHM2 weigh module kit uses four double-ended beam load cells to provide a high degree of durability for your hopper and tank weighing applications.

Common applications include medium-to-heavy-capacity bins, hopper, and tank weighing, and other bulk material measurement needs. The kit is a stable weighing solution for medium-to high-capacity ranges. Each kit comes with an IP67 water-resistant junction box and 65ft of cable.