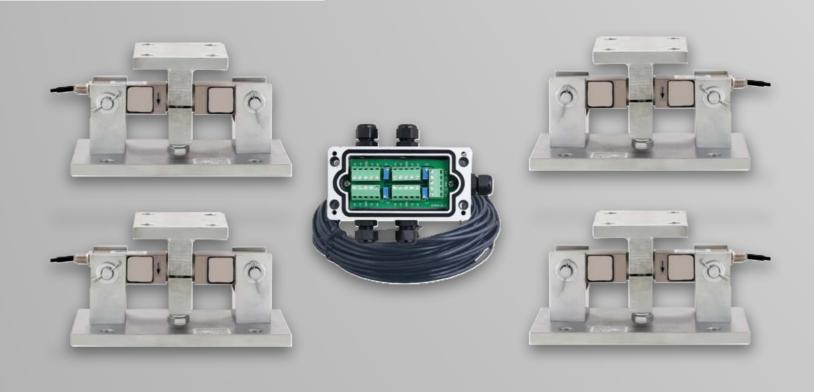

## **DESCRIPTION:**

The MK4-102EHM2 weigh module kit uses four double-ended beam load cells to provide a high degree of durability for your hopper and tank weighing applications.

Common applications include medium-to-heavy-capacity bins, hopper, and tank weighing, and other bulk material measurement needs. The kit is a stable weighing solution for medium-to high-capacity ranges. Each kit comes with an IP67 water-resistant junction box and 65ft of cable.